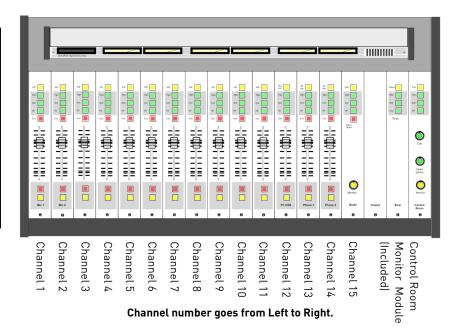

| Channel 1  | Mic | Line | USB | <u>Blank</u> |       | Mute_ | CR         | <u>Studio</u> |
|------------|-----|------|-----|--------------|-------|-------|------------|---------------|
| Channel 2  | Mic | Line | USB | Blank        |       | Mute_ | CR         | <u>Studio</u> |
| Channel 3  | Mic | Line | USB | Blank        |       | Mute_ | CR         | <u>Studio</u> |
| Channel 4  | Mic | Line | USB | <u>Blank</u> |       | Mute_ | CR         | <u>Studio</u> |
| Channel 5  | Mic | Line | USB | <u>Blank</u> |       | Mute_ | CR         | <u>Studio</u> |
| Channel 6  | Mic | Line | USB | <u>Blank</u> |       | Mute_ | CR         | <u>Studio</u> |
| Channel 7  | Mic | Line | USB | Blank        |       | Mute_ | CR         | <u>Studio</u> |
| Channel 8  | Mic | Line | USB | <u>Blank</u> |       | Mute_ | CR         | <u>Studio</u> |
| Channel 9  | Mic | Line | USB | <u>Blank</u> |       | Mute_ | CR         | <u>Studio</u> |
| Channel 10 | Mic | Line | USB | <u>Blank</u> |       | Mute_ | CR         | <u>Studio</u> |
| Channel 11 | Mic | Line | USB | <u>Blank</u> |       | Mute_ | CR         | <u>Studio</u> |
| Channel 12 | Mic | Line | USB | Blank        |       | Mute_ | CR         | <u>Studio</u> |
| Channel 13 | Mic | Line | USB | Blank        | Phone | Blue  |            |               |
| Channel 14 | Mic | Line | USB | Blank        | Phone | Blue  |            |               |
| Channel 15 | Mic | Line | USB | Blank        | Phone | Blue  | Studio Mon |               |

## **Important Notes:**

- 1) There is a maximum of 1 Studio Monitor module per mainframe, and must be located on the right side of the board.
- 2) There is a maximum of 2 Phone modules, OR if you want to use with a Bluetooth module, there is a max of 1 Phone and 1 Bluetooth. Or you may use 1 Bluetooth module by itself without a Phone module.
- 3) USB modules are one module per PC.
- 4) For the Mic & Line(with a mic processor) Modules, please specify whether the mic is in the Control Room or Studio for monitor mute.
- 5) If you purchased the MARC-15-12, then you will need to choose 3 blanks. If you purchased the MARC-15-8, you will need to choose 7 blanks.