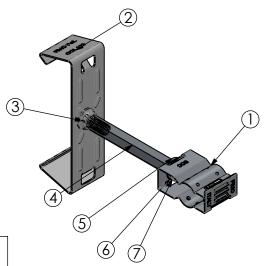

## A) SPECIFICATIONS

- 1 SCC20 Click Collars for Cables and Pipes. Ratchet-tightening and opening by hand
  - Monoblock body made of flexible Stainless Steel.
- COL 55 Stainless Steel Snap on CLlip.
- 3 VSI 8x20 Stainless Steel Countersunk Head Socket Screw. 4 MEI 10/75 Stainless Steel Hexagonal Spacer.
- 5 REI 8 Stainless Steel Elastic Washer.
- 6 RPI 8/16 Stainless Steel Flat Washer.
- VCI 8x20 Stainless Steel Hexagon Head Socket Screw.