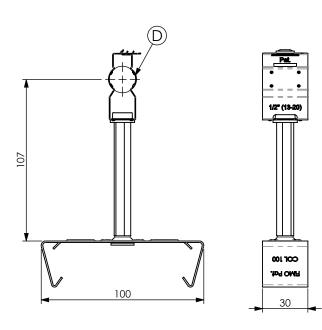

## C) MOUNTING INSTRUCTIONS On request

| code    | 6120100020.100       |  |  |
|---------|----------------------|--|--|
| article | KIT SCC 20 + COL 100 |  |  |

Setting Installation Standards

| D     |    |          |
|-------|----|----------|
| 13-20 | 50 | 0.1144kg |