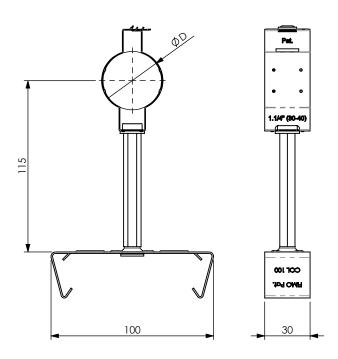

## C) MOUNTING INSTRUCTIONS On request

| code    | 6120100040.100       |  |
|---------|----------------------|--|
| article | KIT SCC 40 + COL 100 |  |

Setting Installation Standards

| KIT SCC | 40 .           | $\sim$ | $1 \cap \cap$ |
|---------|----------------|--------|---------------|
| KIINU   | $\Delta (1) +$ | . ( )) | 1 ( )( )      |
|         |                |        |               |

| D     |    |          |
|-------|----|----------|
| 30-40 | 50 | 0.1218kg |

| RI | DATE             | DR              | DA                   | ATE . | AP                                                   | Description:           |
|----|------------------|-----------------|----------------------|-------|------------------------------------------------------|------------------------|
| 02 |                  |                 |                      |       |                                                      | KIT SCC 40 + COL 100   |
| 01 |                  |                 |                      |       |                                                      | Radiating Cable Clamps |
| 00 | 05/11/2013<br>1° | E.B.<br>EMISSIC | 05/11/2013 A.V.<br>N |       |                                                      |                        |
|    | RoHS ROHS        |                 |                      |       | Use: Fixing of radiating cables on profiles/sections |                        |