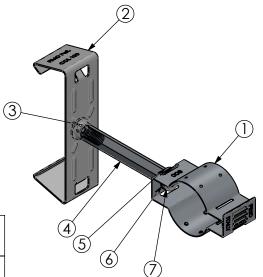

## A) SPECIFICATIONS

- 1 SCC40 Click Collars for Cables and Pipes. Ratchet-tightening and opening by hand without tool.
- Monoblock body made of flexible Stainless Steel.
- 2 COL 100 Stainless Steel Snap on CLlip.
- 3 VSI 8x20 Stainless Steel Countersunk Head Socket Screw. 4 MEI 10/75 Stainless Steel Hexagonal Spacer.
- 5 REI 8 Stainless Steel Elastic Washer.
- 6 RPI 8/16 Stainless Steel Flat Washer.
- 7 VCI 8x20 Stainless Steel Hexagon Head Socket Screw.