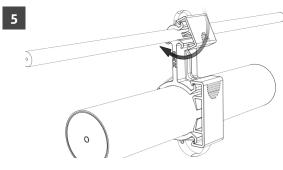

## RAR pat.

Insert cable into bigger RAR housing.

Place lower bracket end.

Close bracket over cable with a click at upper end.

Insert rope into smaller RAR housing.

IST. 035 - 01/14 - A4 - REV. 0

Place higher bracket end.