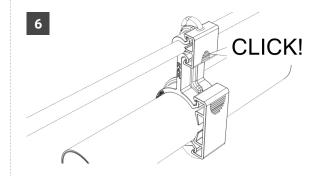

## RAR pat.

Insert cable into bigger RAR housing.

Place lower bracket end.

Close bracket over cable with a click at upper end.

Insert rope into smaller RAR housing.

IST. 035 - 01/14 - A4 - REV. 0

Place higher bracket end.

Close bracket over rope with a click at lower end.