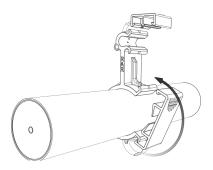

## RAR pat.

Insert cable into bigger RAR housing.

Place lower bracket end.

Close bracket over cable with a click at upper end.

Insert rope into smaller RAR housing.

IST. 035 - 01/14 - A4 - REV. 0

Place higher bracket end.