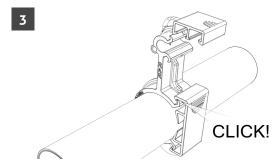

## RAR pat.

Insert cable into bigger RAR housing.

Place lower bracket end.

Close bracket over cable with a click at upper end.

Insert rope into smaller RAR housing.

IST. 035 - 01/14 - A4 - REV. 0

Place higher bracket end.

Close bracket over rope with a click at lower end.