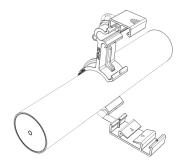

## RAR pat.

Insert cable into bigger RAR housing.

Place lower bracket end.

Close bracket over cable with a click at upper end.

Insert rope into smaller RAR housing.

IST. 035 - 01/14 - A4 - REV. 0

Place higher bracket end.