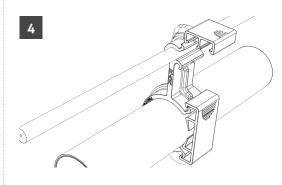

## RAR pat.

Insert cable into bigger RAR housing.

Place lower bracket end.

Close bracket over cable with a click at upper end.

Insert rope into smaller RAR housing.

IST. 035 - 01/14 - A4 - REV. 0

Place higher bracket end.

Close bracket over rope with a click at lower end.