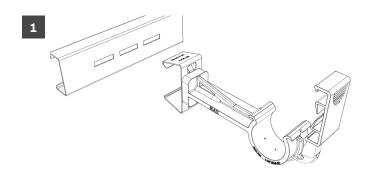

## RAX+COL\* KIT pat.

Cable Clamps for Radiating Cables

**✓** ALL-NEW ULTRA-EFFICIENT CLAMPING

**✓** 100% NO-TOOLS FASTENING

**✓** QUICKER AND EASIER INSTALLATION

## RAX+COL\* KIT pat.

Hook upper clip-on corner on section, with cable clamp's opening facing upwards.