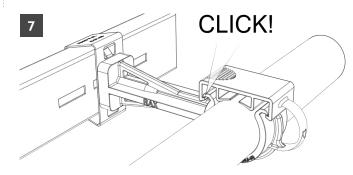

Pull RAX clamp downwards to embrace section.

Apply pressure onto lower clip hook until loud CLICK! is heard.

Installation of products must be performed by qualified, trained and experienced personnel.

Installation personnel must be correctly and safely equipped.