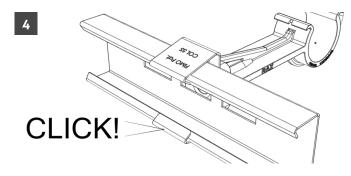

Pull RAX clamp downwards to embrace section.

Apply pressure onto lower clip hook until loud CLICK! is heard.

Installation of products must be performed by qualified, trained and experienced personnel.

Installation personnel must be correctly and safely equipped.