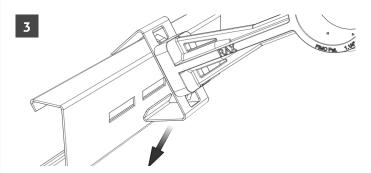

Pull RAX clamp downwards to embrace section.

Apply pressure onto lower clip hook until loud CLICK! is heard.

Installation of products must be performed by qualified, trained and experienced personnel.

Installation personnel must be correctly and safely equipped.