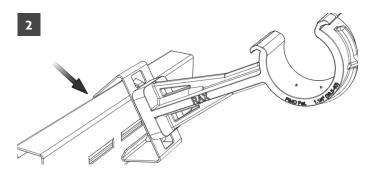

## RAX+COL\* KIT pat.

Hook upper clip-on corner on section, with cable clamp's opening facing upwards.