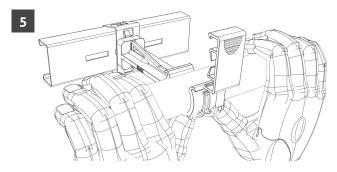

## RAX+COL\* KIT pat.

Hook upper clip-on corner on section, with cable clamp's opening facing upwards.