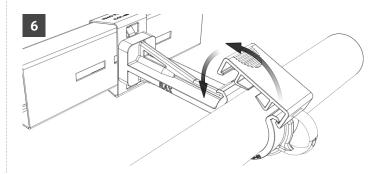

Pull RAX clamp downwards to embrace section.

Apply pressure onto lower clip hook until loud CLICK! is heard.

Installation of products must be performed by qualified, trained and experienced personnel.

Installation personnel must be correctly and safely equipped.