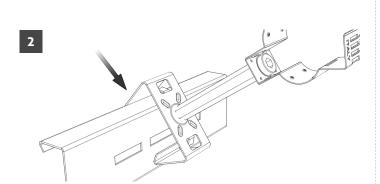

### SCC+COl\* KIT

Hook upper clip-on corner on section.

Pull SCC clamp downwards to embrace section.

Apply pressure onto lower clip hook until loud CLICK! is heard.

Insert the cable in the **SCC** and close the clamp.