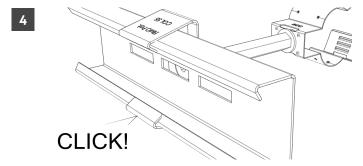

### SCC+COl\* KIT

Hook upper clip-on corner on section.

Pull SCC clamp downwards to embrace section.

Apply pressure onto lower clip hook until loud CLICK! is heard.

Insert the cable in the **SCC** and close the clamp.