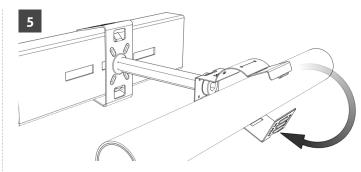

### SCC+COl\* KIT

Hook upper clip-on corner on section.

Pull SCC clamp downwards to embrace section.

Apply pressure onto lower clip hook until loud CLICK! is heard.

Insert the cable in the **SCC** and close the clamp.

Finished.