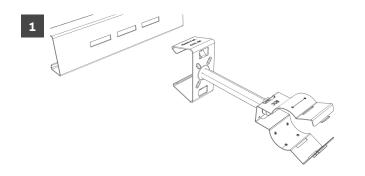

### SCC+COl\* KIT

Hook upper clip-on corner on section.

Pull SCC clamp downwards to embrace section.

Apply pressure onto lower clip hook until loud CLICK! is heard.

Insert the cable in the **SCC** and close the clamp.